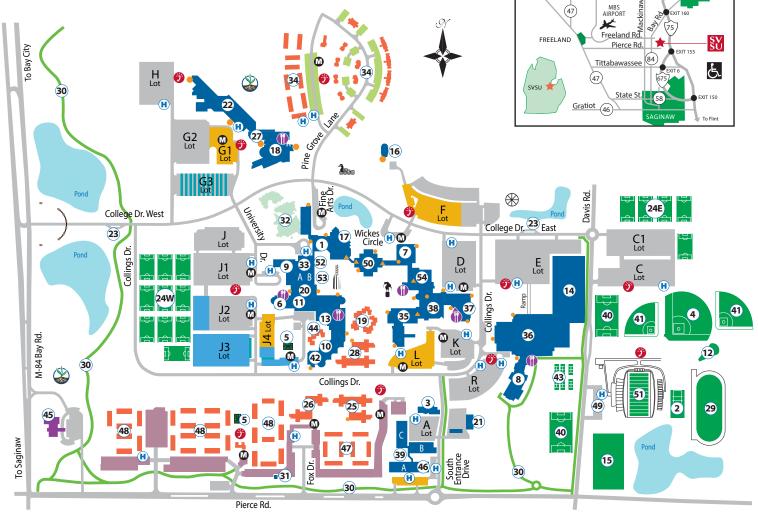

7400 Bay Road • University Center, MI 48710 • svsu.edu

- 1. Arbury Fine Arts Center
- 2. Archery Range
- 3. Art Studio
- 4. Baseball Field
- 5. Basketball Intramural Courts
- 6. Bookstore
- 7. Brown Hall
- 8. Campus Recreation Center
- Carmona College of Business
- 10. Convenience Store
- 11. Curtiss Hall
- 12. Discus Throw
- 13. Doan Center (Marketplace)
- 14. Fieldhouse
- 15. Football Practice Field
- 16. Founders Hall

- 17. Marshall M. Fredericks Sculpture Museum & Gardens
- 18. Gilbertson Hall
- 19. Great Lakes Residence Halls (First Year Suites A-E)
- 20. Groening Commons
- 21. Grounds Building
- 22. Health & Human Services
- 23. Information Kiosk
- 24. Intramural Fields (East & West)
- 25. Living Center South
- 26. Living Center Southwest
- 27. Ming Chuan University
- 28. MJ Brandimore House (LC North)
- 29. Morley Field
- 30. Non-Motorized Pathway
- 31. Observatory

- 32. Owsley Grove
- 33. Performing Arts Center
  - A. Malcolm Field Theatre for Performing Arts
  - B. Rhea Miller Recital Hall
- 34. Pine Grove Apartments
- 35. Pioneer Hall
- 36. Ryder Center for Health & Physical Ed. (Gerstacker Aquatics Center, Hamilton Gymnasium, O'Neill Arena)
- 37. Dow Doan Science Building East
- 38. Dow Doan Science Building West
- South Campus Complex (Buildings A, B&C)
- 40. Soccer Fields
- 41. Softball Fields
- 42. Student Center

- 43. Tennis Courts
- 44. Tranquil Residence Halls (First Year Suites F & G)
- University Health Center
- University Police/Parking Services
- University Village East
- University Village West 48.
- 49. VIP Athletic Parking
- Wickes Hall (Admissions & Financial Aid)
- 51. Wickes Memorial Stadium
- 52. Yien International Garden
- 53. Zahnow Amphitheatre

54. Zahnow Library (Center for Academic Innovation, Center for Academic Achievement, Academic Tutoring, Information Technology, The Testing Center, and The Writing Center)

TRI-CITY ACCESS MAP

Garfield Rd.