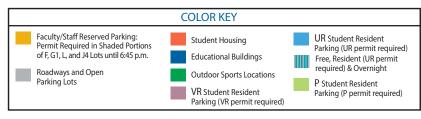

Salzburg Rd.

(10)-

Smoking is permissible only in lettered and residential parking lots, at least 25 ft. from any building.